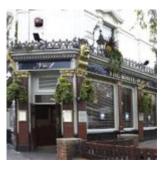

# **2** The White Horse

1-3 Parsons Green, Fulham, London, SW6 4UL

(020) 7736 2115

### The White Horse Information

Located on Parsons Green, The White Horse is a vibrant pub that serves a **wide selection of international beers**, wines and spirits. The food menu offers a range of traditional English fare with European influences.