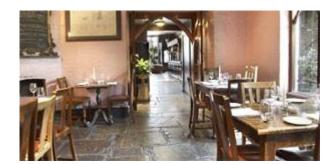

### **Cask Information**

Cask is a stylish pub that offers a variety of beers from Belgium, Germany and the USA. The food menu serves a traditional Sunday roast as well as Mediterranean dishes such as slow baked baby poussin, goats cheese bruschetta and chocolate and orange tiramisu